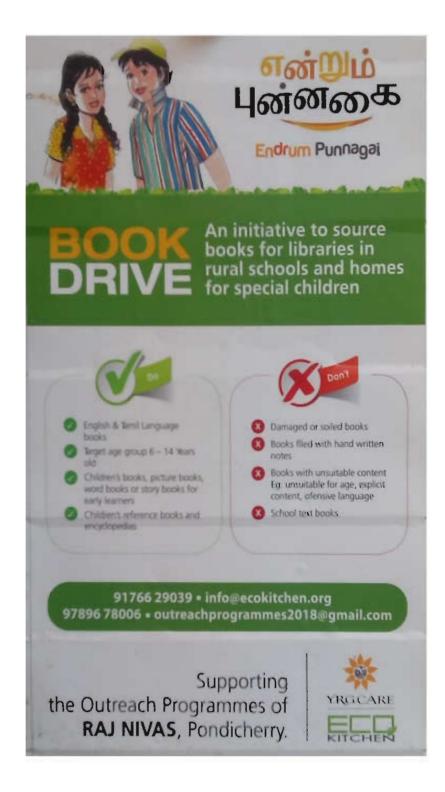

## **Book Drive**

Please donate Children's books in good condition in the **Drop Box** placed at the entrance of **Library Annexe**.

This is an initiative of Raj Nivas Outreach Programme to help **Special Children in rural areas.** 

**University Librarian** 

- Target age group 6 14 years old
- Children's books, picture books, word books or story books for early learners
- Children's reference books and encyclopedias

Damaged or soiled books

Books filled with hand written notes

Don't

Books with unsuitable content Eg: unsuitable for age, explicit content, ofensive language

School text books