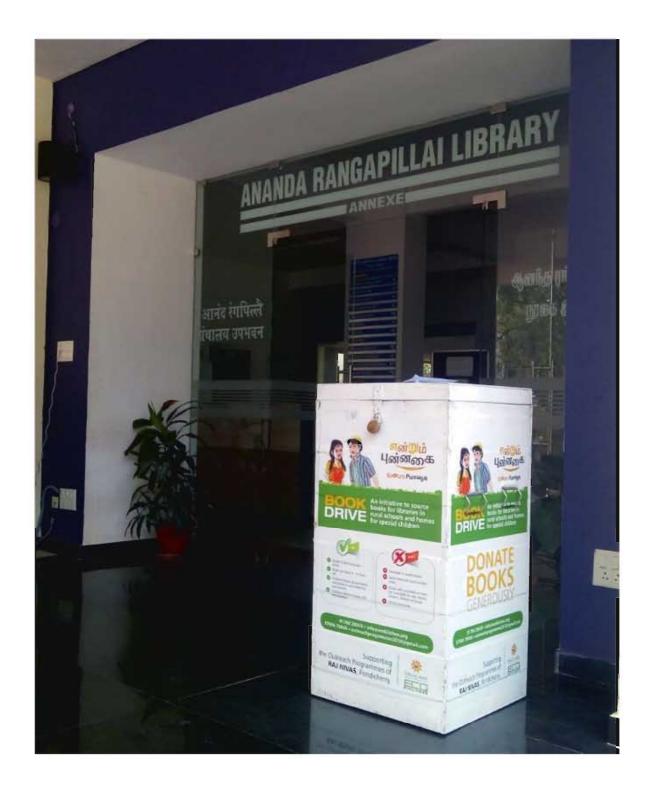

## **Book Drive**

Please donate Children's books in good condition in the **Drop Box** placed at the entrance of **Library Annexe**.

This is an initiative of Raj Nivas Outreach Programme to help **Special Children in rural areas.** 